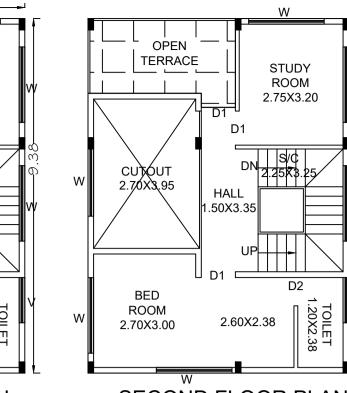

## SECOND FLOOR PLAN

| rpet Area | No. of Rooms | No. of Tenement |
|-----------|--------------|-----------------|
| 0.00      | 4            | 0               |
| 87.28     | 5            | 1               |
| 47.29     | 7            | 1               |
| 134.57    | 16           | 2               |