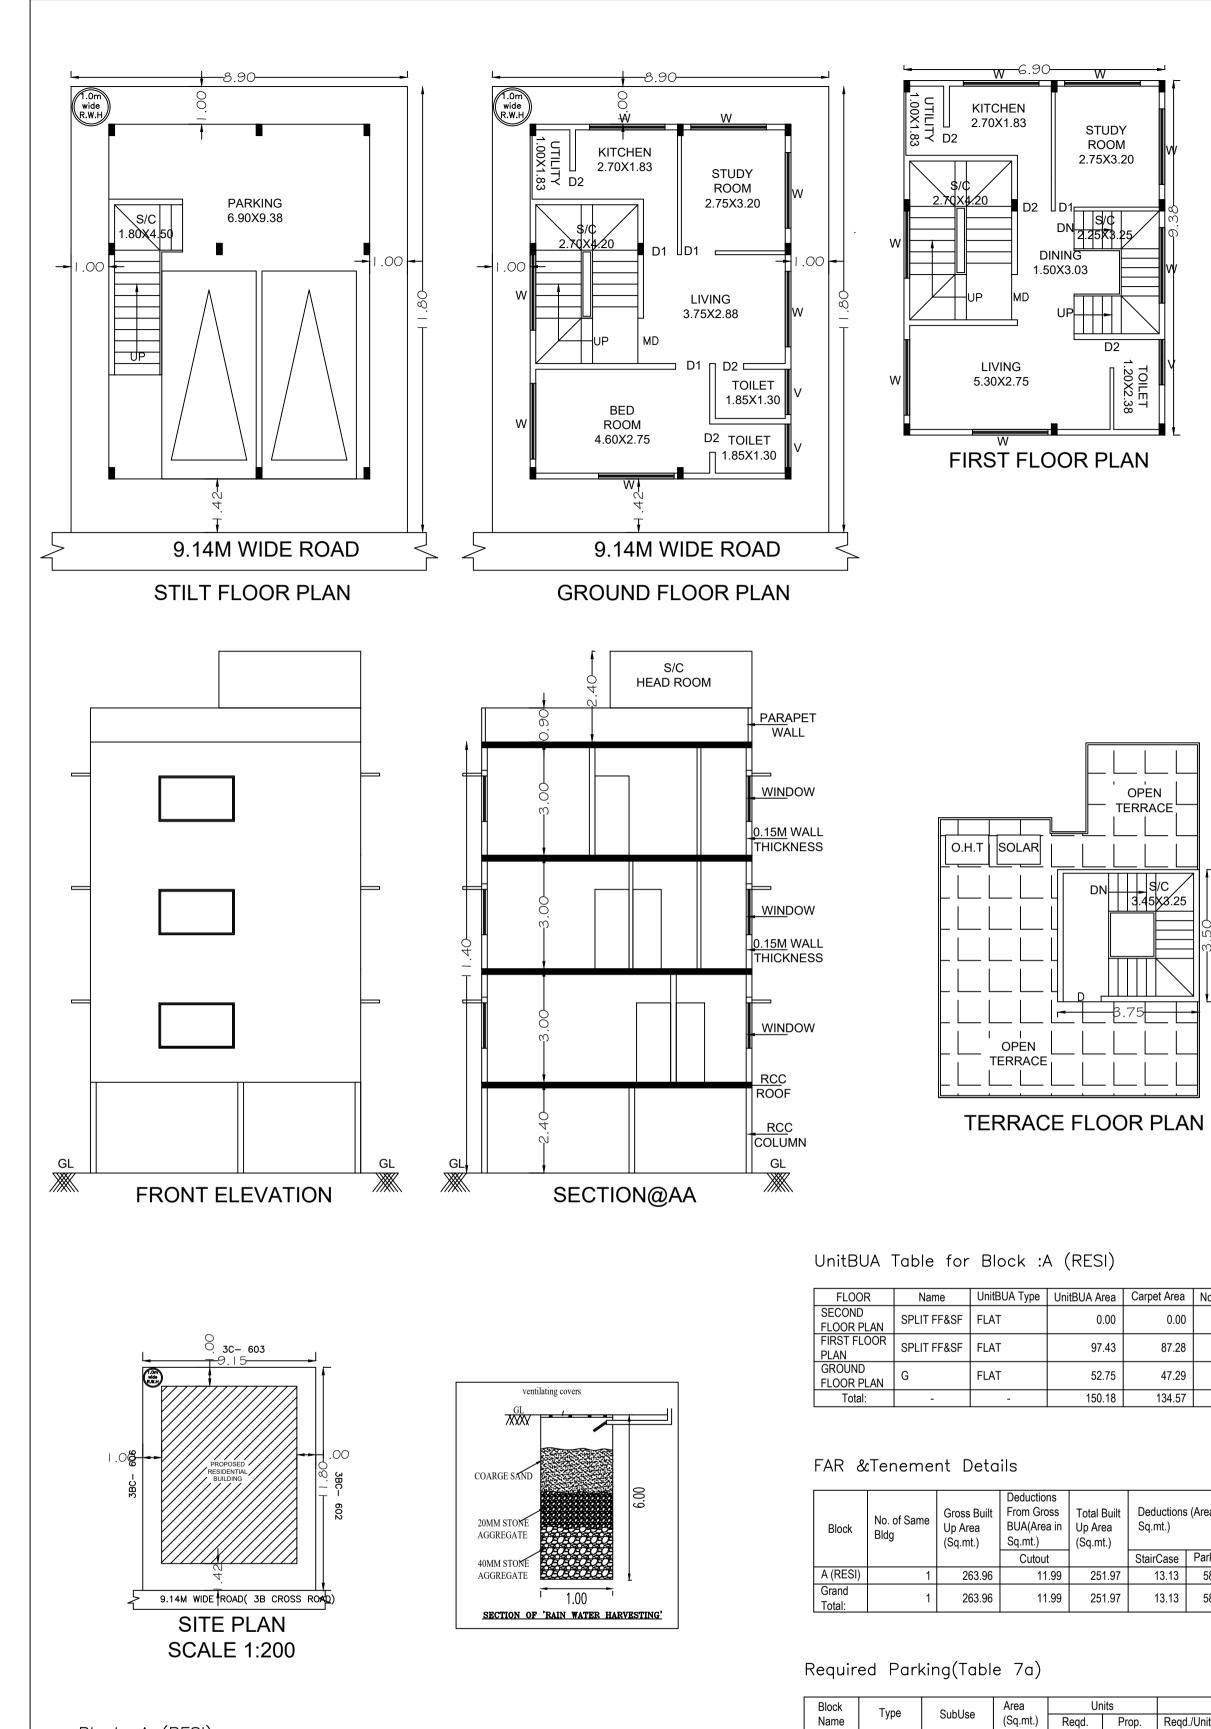

Block :A (RESI)

|                                        | Gross Builtup<br>Area | Deductions<br>From Gross<br>BUA(Area in<br>Sq.mt.) | Total Built Up<br>Area (Sq.mt.) | Deduction<br>Sq.mt.) |         | Proposed<br>FAR Area<br>(Sq.mt.) |        | Tnmt (No.) |
|----------------------------------------|-----------------------|----------------------------------------------------|---------------------------------|----------------------|---------|----------------------------------|--------|------------|
|                                        |                       | Cutout                                             |                                 | StairCase            | Parking | Resi.                            |        |            |
| Terrace<br>Floor                       | 13.13                 | 0.00                                               | 13.13                           | 13.13                | 0.00    |                                  | 0.00   | 00         |
| Second<br>Floor                        | 56.67                 | 11.99                                              | 44.68                           | 0.00                 | 0.00    | 44.68                            | 44.68  | 00         |
| First Floor                            | 64.72                 | 0.00                                               | 64.72                           | 0.00                 | 0.00    | 64.72                            | 64.72  | 01         |
| Ground Floor                           | 64.72                 | 0.00                                               | 64.72                           | 0.00                 | 0.00    | 64.72                            | 64.72  | 01         |
| Stilt Floor                            | 64.72                 | 0.00                                               | 64.72                           | 0.00                 | 58.60   | 0.00                             | 6.12   | 00         |
| Total:                                 | 263.96                | 11.99                                              | 251.97                          | 13.13                | 58.60   | 174.12                           |        | 02         |
| Total<br>Number of<br>Same Blocks<br>: | 1                     |                                                    |                                 |                      |         |                                  |        |            |
| Total:                                 | 263.96                | 11.99                                              | 251.97                          | 13.13                | 58.60   | 174.12                           | 180.24 | 02         |

## SECOND FLOOR PLAN

| rpet Area | No. of Rooms | No. of Tenement |
|-----------|--------------|-----------------|
| 0.00      | 4            | 0               |
| 87.28     | 5            | 1               |
| 47.29     | 7            | 1               |
| 134.57    | 16           | 2               |

| Deductions (Area in<br>Sq.mt.) |         | Proposed<br>FAR Area<br>(Sq.mt.) | Total FAR<br>Area<br>(Sq.mt.) | Tnmt (No.) |  |
|--------------------------------|---------|----------------------------------|-------------------------------|------------|--|
| StairCase                      | Parking | Resi.                            |                               |            |  |
| 13.13                          | 58.60   | 174.12                           | 180.24                        | 02         |  |
| 13.13                          | 58.60   | 174.12                           | 180.24                        | 2.00       |  |

| Reqd./Unit     Reqd.     Prop.       1     2     - |            | Car   |       |
|----------------------------------------------------|------------|-------|-------|
| 1 2 -                                              | Reqd./Unit | Reqd. | Prop. |
|                                                    | 1          | 2     | -     |
| - 2 2                                              | -          | 2     | 2     |